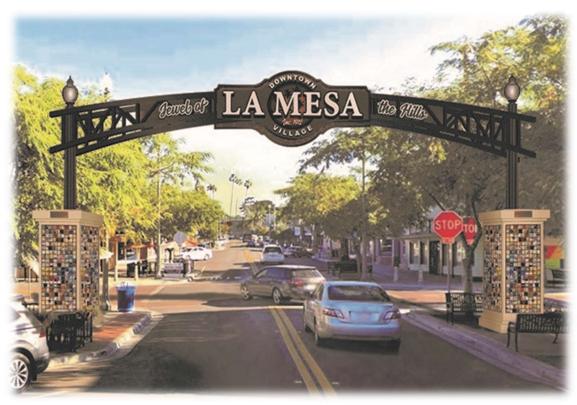

## "Leave a Legacy" Tile Fundraiser to build the Downtown Village Sign

## Buy and paint a tile .... Leaving a Legacy for all to see and enjoy!

What is the "Leave a Legacy" Fundraiser Project?

It's a project to build and fund the *Downtown La Mesa Village District Sign* over La Mesa Blvd. and Palm Ave. The base of the sign will be made up of 4x4 *community artwork tiles* creating a "Community Quilt" that will be installed on the base of each column. The sign will display our pride and identity in our historic downtown community and welcome visitors for decades to come!

## YOU ARE INVITED TO BECOME A PART OF LA MESA DOWNTOWN VILLAGE!

The personalized tiles are a great way to honor family, friends, loved ones, a branch of service or promote your business for decades to come.