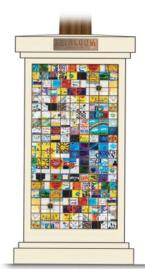

## Buy and paint a tile .... Leaving a Legacy for all to see and enjoy!

What is the "Leave a Legacy" Fundraiser Project?

It's a project to build and fund the *Downtown La Mesa Village District Sign* over La Mesa Blvd. and Palm Ave. The base of the sign will be made up of 4x4 *community artwork tiles* creating a "Community Quilt" that will be installed on the base of each column. The sign will display our pride and identity in our historic downtown community and welcome visitors for decades to come!

Each 4x4 tile is \$125.00 for public and \$200.00 for businesses. Maximum purchase of 4 tiles per family or business thus ensuring everyone can participate.

Thank You for your support