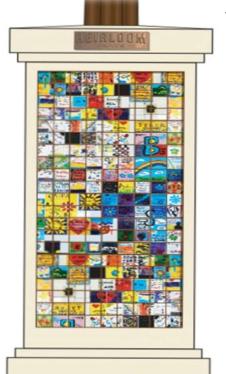

It's a project to build and fund the *Downtown La Mesa Village District Sign* over La Mesa Blvd. and Palm Ave. The base of the sign will be made up of 4x4 *community artwork tiles* creating a "Community Quilt" and the top crown will have eight sides of Brass Plaques crowning the Community Quilt. The sign will display our pride and identity in our historic downtown community and welcome visitors for decades to come.

The personalized Plaques are a great way to honor family, friends, loved ones, a branch of service or promote your business for decades to come.

Plaque Pricing: \$10,000 for a 6"x 12" \$15,000 for a 6"x 18" \$30,000 for a 6"x 36"