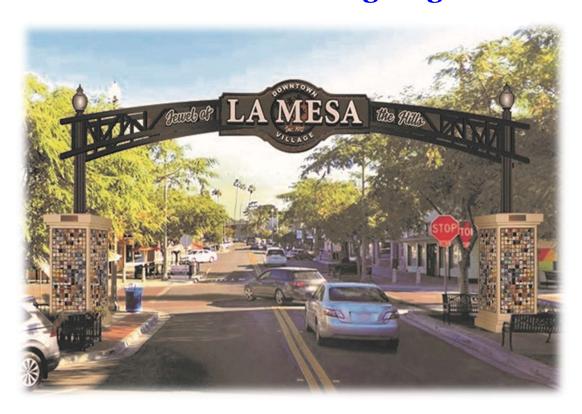

## "Leave a Legacy Plaque" Fundraiser to build the Downtown Village Sign

Buy a Family Plaque and "Leave a Legacy" for all to see and enjoy for decades to come!

What is the: "Leave a Legacy" Fundraiser Project?

It's a project to build and fund the *Downtown La Mesa Village District Sign* over La Mesa Blvd. and Palm Ave. The base of the sign will be made up of 4x4 *community artwork tiles* creating a "Community Quilt" and the top crown will have eight sides of Brass Plaques crowning the Community Quilt. The sign will display our pride and identity in our historic downtown community and welcome visitors for decades to come.